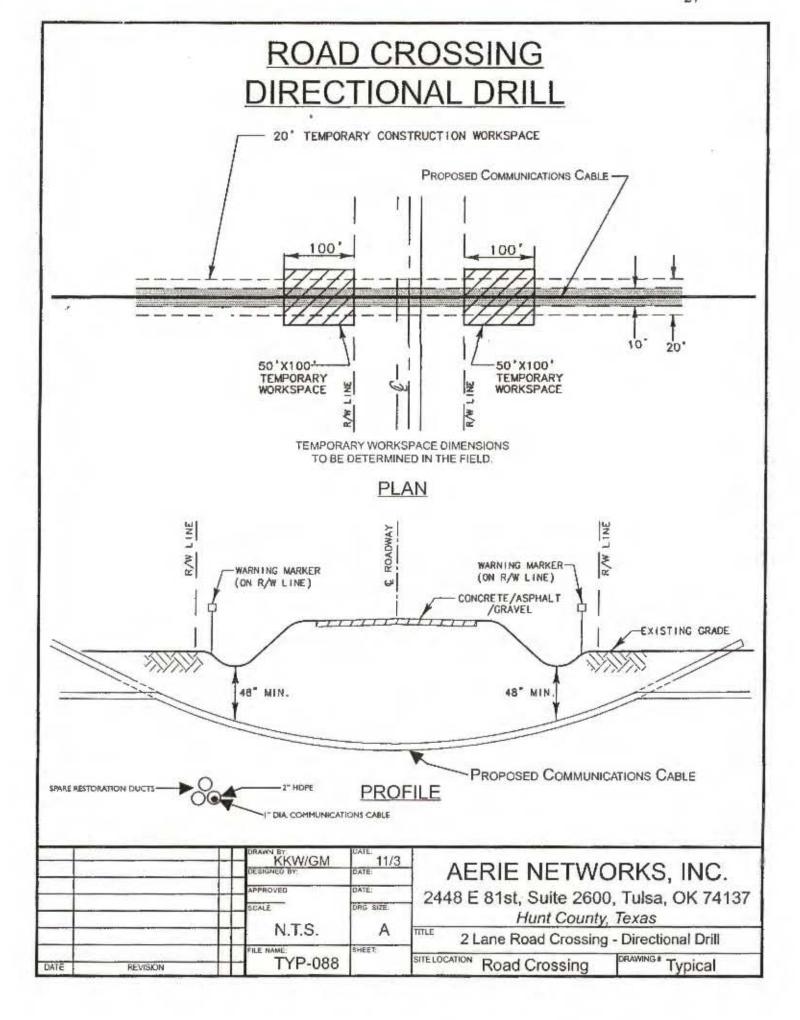

7749 On the motion by Green, second by Thornton, the Court approved the request from Aerie Network to bore along the existing pipelines under the county roads in Pct. 1 and Pct. 2 with the usual stipulations.